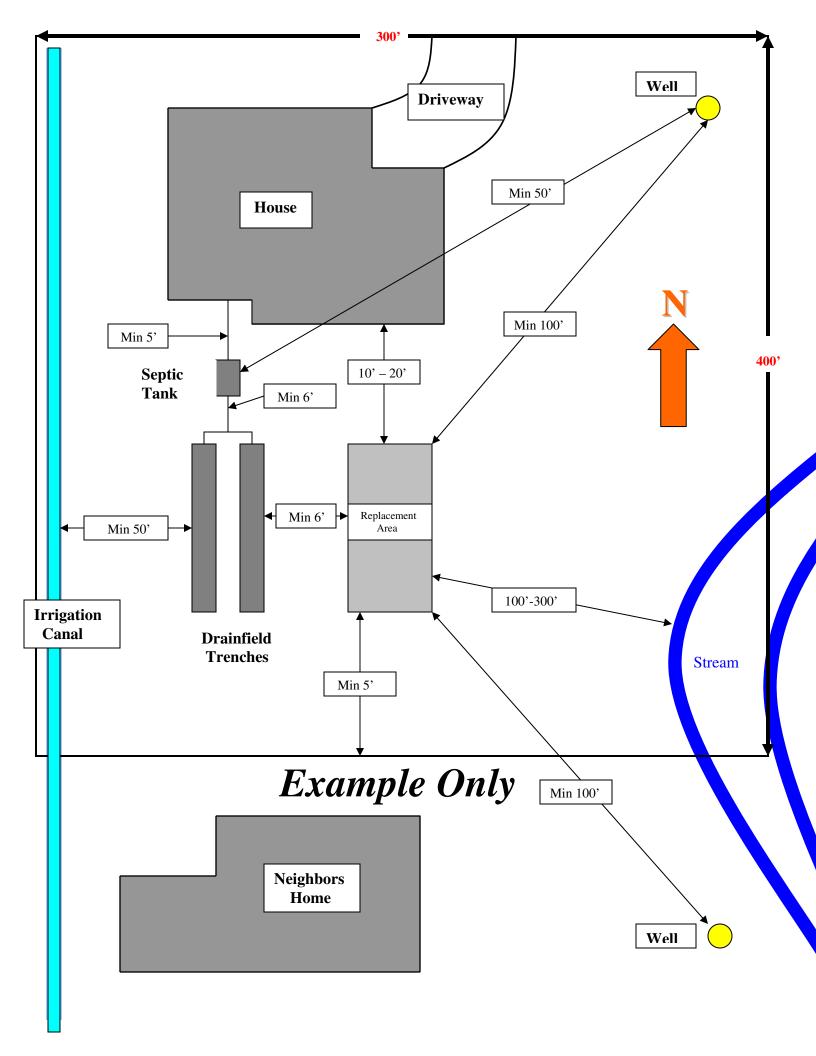

## Idal

Please draw an aerial view of the property showing the outline of buildings, property lines, well location(s), water lines, location of septic tank and drainfields, location of drainfield replacement area, ditches and streams, easements and right of ways, driveway and parking area, cut banks, and location of street or road. Indicate dimensions and separation distances of

EHS#

| Idaho Public Health Districts        |                                                        | Districts                                        | each from septic tank and drainfield.                                                  |                                                          |                                                       | COALE, 4"                                             |                                 |  |
|--------------------------------------|--------------------------------------------------------|--------------------------------------------------|----------------------------------------------------------------------------------------|----------------------------------------------------------|-------------------------------------------------------|-------------------------------------------------------|---------------------------------|--|
| Idaho F                              | Public Health                                          | Districts                                        | PLOT                                                                                   |                                                          | ield.                                                 | SCALE: 1" =                                           |                                 |  |
|                                      |                                                        |                                                  |                                                                                        |                                                          |                                                       |                                                       |                                 |  |
| !                                    | South                                                  |                                                  | Health, 13307<br>e: 208.455.540                                                        |                                                          |                                                       | 83607                                                 | •                               |  |
| SIGNATI                              | JRE:                                                   |                                                  |                                                                                        |                                                          | DATE:                                                 |                                                       | _                               |  |
| the best of application and specific | f my knowledge<br>n may be reject<br>ications, is prol | e. I understanded or my permental hibited unless | answers and stand that should evanit canceled. I unit is approved in cess to this prop | aluation disclose<br>anderstand that a<br>advance by the | e untruthful or<br>any deviation fr<br>Director or hi | misleading ans<br>om the plans, c<br>s designee. I he | wers, my<br>onditions,<br>ereby |  |
| <br>                                 |                                                        |                                                  | (Official l                                                                            | Jse Only)                                                |                                                       |                                                       |                                 |  |